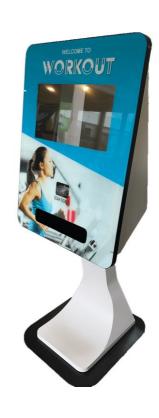

## SmartCurve Card Dispensing Kiosk

The new SmartCurve Card Dispensing Kiosk offers the unique ability of being able to dispense plain or fully printed PVC cards AND *enrol your customer on the system*. Along with being able to incorporate payment terminals, all types of card readers, receipt printers, a camera and even a wristband printer, it enables a secure, fully automated enrolment process *without the need for human intervention*.

The kiosk can be incorporated into any application allowing you to be able to take all the customer's details, photo, dispense a card and enrol that card onto the system. Its smart, familiar design can be easily customised to suit any brand requirements.